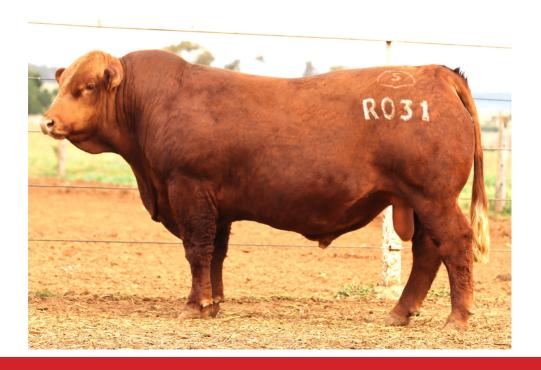

# YERWAL EST POWERHOUSE P247 (P) (R)

DOB 01/07/2018

BREED 100% Red Simmental

Sire of 1, 2, 3, 5, 7, 10, 12, 14, 19

Pictured is SVS Captain Morgan 11Z, **sire** of Yerwal Est Powerhouse (who is red).

Power house was purchased from Regan Burow and family at Yerwal Estate in 2019. Savannah admired him for his phenomenal growth and style at a young age. These characteristics have certainly been infused in Powerhouse's progeny.

AGE 23 months

**COLOUR** Red

**POLL** Polled

BREED 100% Simmental

**GRADE** Unregistered

A powerful bull to kick off this year's sale. Muscle and meat, with a smooth skin type, well-suited to a *Bos indicus* program. The first of the impressive Yerwal Est Powerhouse sons in this year's sale.