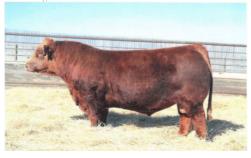

# YERWAL EST POWERHOUSE P247 (P) (R)

DOB 01/07/2018

BREED 100% Red Simmental

Sire of 1, 2, 3, 5, 7, 10, 12, 14, 19

Pictured is SVS Captain Morgan 11Z, **sire** of Yerwal Est Powerhouse (who is red).

Power house was purchased from Regan Burow and family at Yerwal Estate in 2019. Savannah admired him for his phenomenal growth and style at a young age. These characteristics have certainly been infused in Powerhouse's progeny.

|      | BW   | 200 W | 400 W | 600 W<br>+53<br>50% | МС  | Milk | SS   | C Wt | EMA  | Rib  | Rump | RBY  | IMF  |
|------|------|-------|-------|---------------------|-----|------|------|------|------|------|------|------|------|
| EBV  | +1.1 | +26   | +44   | +53                 | +53 | +6   | +0.4 | +30  | +2.4 | +0.5 | -0.1 | +0.2 | +0.2 |
| ACC% | 58%  | 53%   | 54%   | 50%                 | 43% | 48%  | 39%  | 47%  | 40%  | 40%  | 37%  | 34%  | 38%  |