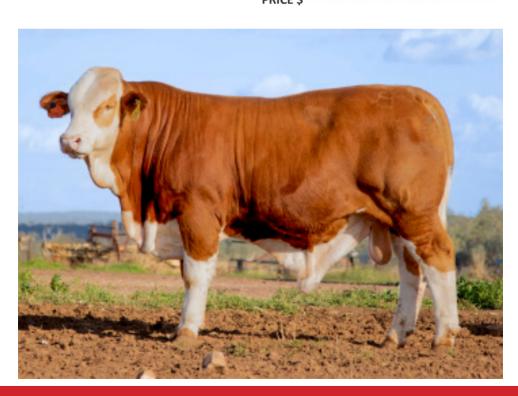

# SAVANNAH POWER SURGE (PP) (R)

DOB 02/03/2018

BREED 100% Red Simmental

Sire of 21, 22, 23, 24, 25, 26, 54

Savannah Power Surge P09 was purchased at the 2019 Simmental National by Matt Kirk and family. One of the first calves by Wheatland Kill Switch, P09 has outstanding softness, and extra length. P09's exceptional temperament has been stamped in his progeny.