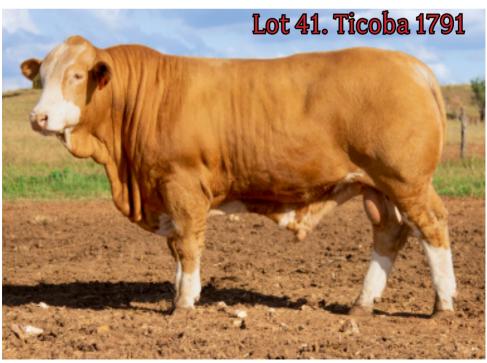

AGE 23 months

**COLOUR** Red

**POLL** Polled

BREED 100% Simmental

**GRADE** Unregistered

A powerful bull to kick off this year's sale. Muscle and meat, with a smooth skin type, well-suited to a *Bos indicus* program. The first of the impressive Yerwal Est Powerhouse sons in this year's sale.