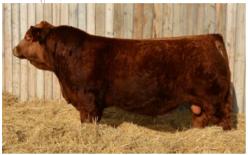

# SAVANNAH PO71 (P) (R)

DOB 29/12/2018

BREED 100% Red Simmental

Sire of 15 6, 11, 13, 17

The first of Savannah's homebred bulls utilised in our bull program this year. A son of the ever consistent Lancaster E-Type E074, P071 is a powerful bull, with softness and an outstanding skin type. Pictured here as a two year old, after joining his first mob of cows, P071 is to be admired for his capacity and easy doing ability.

#### **JULY 2022 SIMMENTAL BREEDPLAN**

|      |     |     |     | 600 W |     |     |     |     |     |     |     |     |     |
|------|-----|-----|-----|-------|-----|-----|-----|-----|-----|-----|-----|-----|-----|
|      |     |     |     | +41   |     |     |     |     |     |     |     |     |     |
| ACC% | 62% | 59% | 54% | 52%   | 45% | 40% | 41% | 42% | 29% | 35% | 34% | 32% | 29% |