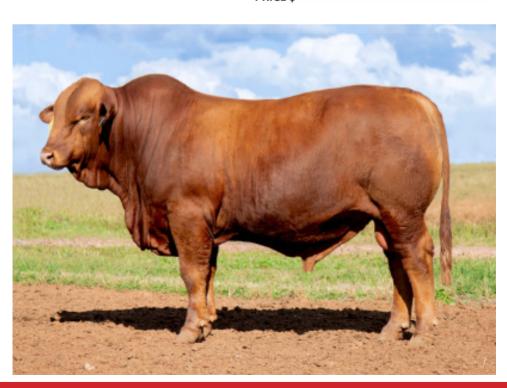

# **WOONALLEE NURIOOTPA (P) (R)**

DOB 17/08/2017

BREED 100% Simmental

Sire of \$27, 42, 43, 44, 47, 48, 49, 50, 57, 55, 56

The top price bull at the inaugural Woonallee N bull sale, Nuriootpa was admired for his carcass attributes. Nuriootpa has huge EMA combined with softness, in both his figures and his phenotype. The first crop of bulls to be offered by this impressive sire.

|      | BW   | 200 W | 400 W | 600 W      | МС  | Milk | SS   | C Wt | EMA  | Rib  | Rump | RBY  | IMF  |
|------|------|-------|-------|------------|-----|------|------|------|------|------|------|------|------|
| EBV  | +0.0 | +18   | +28   | +31<br>50% | +24 | +2   | +0.6 | +18  | +3.0 | +1.2 | +1.3 | +0.4 | +0.1 |
| ACC% | 56%  | 52%   | 51%   | 50%        | 47% | 45%  | 45%  | 43%  | 36%  | 37%  | 36%  | 35%  | 33%  |