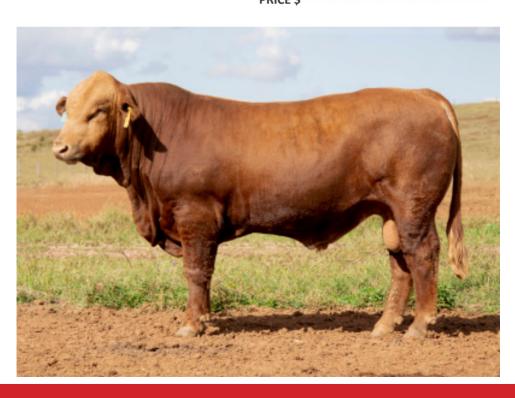

# SAVANNAH POWER SURGE (PP) (R)

DOB 02/03/2018

BREED 100% Red Simmental

Sire of 21, 22, 23, 24, 25, 26, 54

Savannah Power Surge P09 was purchased at the 2019 Simmental National by Matt Kirk and family. One of the first calves by Wheatland Kill Switch, P09 has outstanding softness, and extra length. P09's exceptional temperament has been stamped in his progeny.