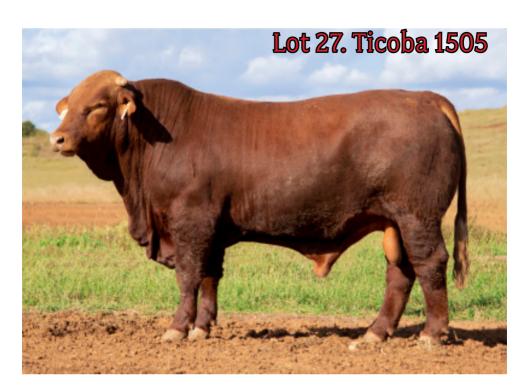

**BREED** 75% Simmental

**GRADE** 

The first son to sell by the top priced bull from the inaugural Woonalee N sale - and what an example. The smoothness & softness in this cherry red young sire is admirable.

GK Que Sera K17 (P)

Woonallee Nuriootpa (P)

Woonallee Keona L52 (P)

Ticoba 983

BUYER PRICE \$

AGE 24 months

**COLOUR** Red

POLL Polled Scur