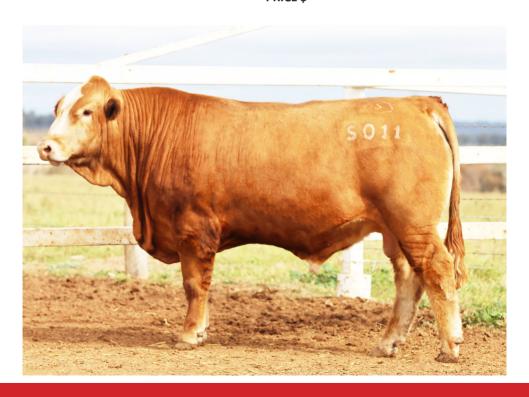

# **WOONALLEE NURIOOTPA (P) (R)**

DOB 17/08/2017

BREED 100% Simmental

Sire of \$27, 42, 43, 44, 47, 48, 49, 50, 57, 55, 56

The top price bull at the inaugural Woonallee N bull sale, Nuriootpa was admired for his carcass attributes. Nuriootpa has huge EMA combined with softness, in both his figures and his phenotype. The first crop of bulls to be offered by this impressive sire.