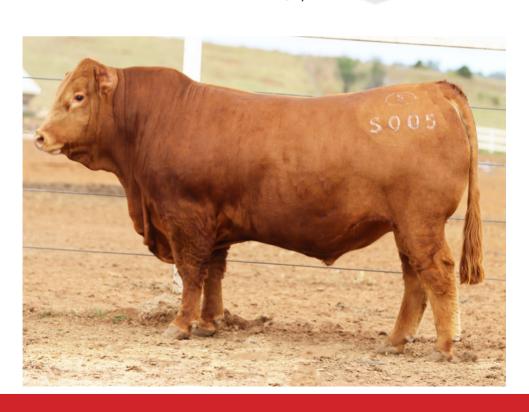

# SAVANNAH POWER SURGE (PP) (R)

DOB 02/03/2018

BREED 100% Red Simmental

Sire of 21, 22, 23, 24, 25, 26, 54

Savannah Power Surge P09 was purchased at the 2019 Simmental National by Matt Kirk and family. One of the first calves by Wheatland Kill Switch, P09 has outstanding softness, and extra length. P09's exceptional temperament has been stamped in his progeny.

P09's first bull calves offered for sale, lead out the Ticoba draft this year, and are stamped with his extra length and capacity.