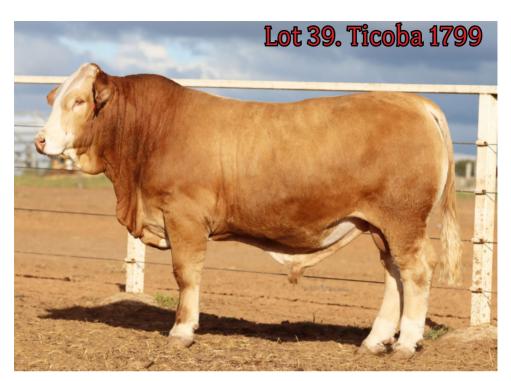

**BREED** 75% Simmental

**GRADE** 

The first of the Savannah P09 bulls on offer this year. We believe he is the complete package of balance, thickness and temperament.

Wheatland Kill Switch (P) (R)

Savannah Power Surge P09 (PP)