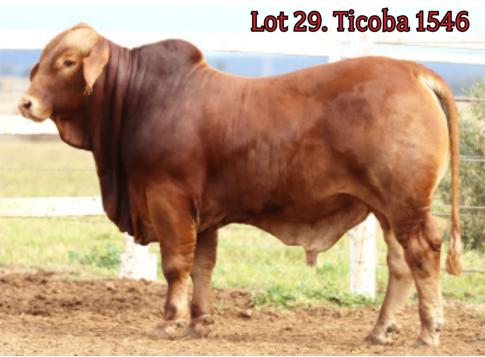

**BREED** 75% Brahman

**GRADE** 

Massive capacity in this 3/4, scurred Brahman bull.

Palmvale Hillbilly 2996

Somerton Ivar (PS)

Somerton Brenda 248

Ticoba 84

BUYER

PRICE \$

AGE 20 months

**COLOUR** Red

**POLL** Polled

BREED 75% Brahman

**GRADE** 

If you are looking to -

- \* lift your Brahman content
- \* keep the red color and lighten pigment
- \* infuse some European content