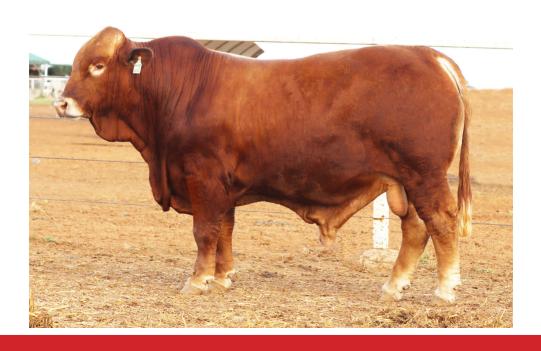

# SOMERTON IVAR (P) (R)

DOB 11/10/2015

BREED

100% Brahman

Sir \$28, 29, 30, 31, 33, 34, 46

The second year of Somerton Ivar progeny in the Ticoba Sale, Ivar's bulls sold and have performed particularly well from the 2021 sale. Infusing extra *Bos indicus* content, Ivar breeds quiet cattle, with red colour and light pigment. Ivar compliments the maternal attributes of the Ticoba Simbrah females.