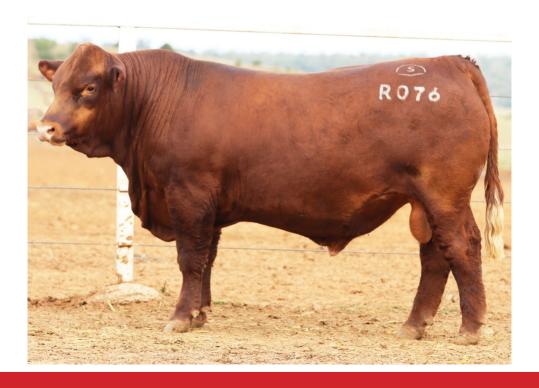

# **WOONALLEE NURIOOTPA (P) (R)**

DOB 17/08/2017

BREED 100% Simmental

Sire of \$27, 42, 43, 44, 47, 48, 49, 50, 57, 55, 56

The top price bull at the inaugural Woonallee N bull sale, Nuriootpa was admired for his carcass attributes. Nuriootpa has huge EMA combined with softness, in both his figures and his phenotype. The first crop of bulls to be offered by this impressive sire.

|      | BW   | 200 W | 400 W | 600 W      | МС  | Milk | SS   | C Wt | EMA  | Rib  | Rump | RBY  | IMF  |
|------|------|-------|-------|------------|-----|------|------|------|------|------|------|------|------|
| EBV  | +0.0 | +18   | +28   | +31<br>50% | +24 | +2   | +0.6 | +18  | +3.0 | +1.2 | +1.3 | +0.4 | +0.1 |
| ACC% | 56%  | 52%   | 51%   | 50%        | 47% | 45%  | 45%  | 43%  | 36%  | 37%  | 36%  | 35%  | 33%  |