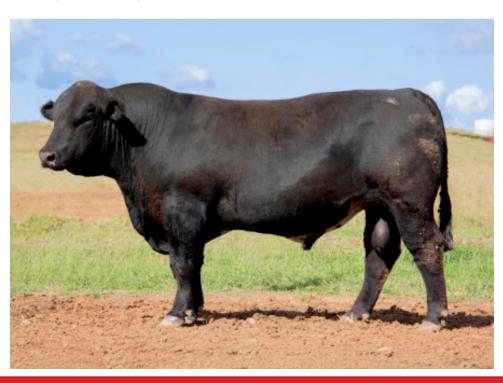

Goomaburra Trisha Z211 (R)

Lancaster E-Type E074 (P) (R)

Savannah K1053 (P)

Savannah H44

AGE 26 months

COLOUR Homozygous Black

POLL Homozygous Polled

BREED 100% Simmental

**GRADE** Registered

There is an old adage that length is weight, and this homozygous polled and black bull has it in spades. This bull was a calf on a cow selected from the well-known Lancaster Stud in SA. His temperament is impeccable.

CCR Cowboy Cut 5048Z (PP) (B)

Lancaster Magnum (PP) (B)

Lancaster Strike J141 (PP) (B) SRS Right-On 22R (P) (B)

Lancaster Poppy G071 (P) (B)

Lancaster Poppy B379 (P) (B)

AGE 21 months

**COLOUR** Red

POLL Polled