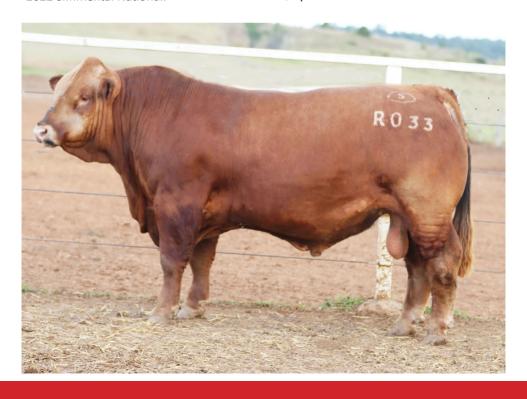

# YERWAL EST POWERHOUSE P247 (P) (R)

DOB 01/07/2018

BREED 100% Red Simmental

Sire of 1, 2, 3, 5, 7, 10, 12, 14, 19

Pictured is SVS Captain Morgan 11Z, **sire** of Yerwal Est Powerhouse (who is red).

Power house was purchased from Regan Burow and family at Yerwal Estate in 2019. Savannah admired him for his phenomenal growth and style at a young age. These characteristics have certainly been infused in Powerhouse's progeny.

|      | BW   | 200 W | 400 W | 600 W<br>+53<br>50% | МС  | Milk | SS   | C Wt | EMA  | Rib  | Rump | RBY  | IMF  |
|------|------|-------|-------|---------------------|-----|------|------|------|------|------|------|------|------|
| EBV  | +1.1 | +26   | +44   | +53                 | +53 | +6   | +0.4 | +30  | +2.4 | +0.5 | -0.1 | +0.2 | +0.2 |
| ACC% | 58%  | 53%   | 54%   | 50%                 | 43% | 48%  | 39%  | 47%  | 40%  | 40%  | 37%  | 34%  | 38%  |