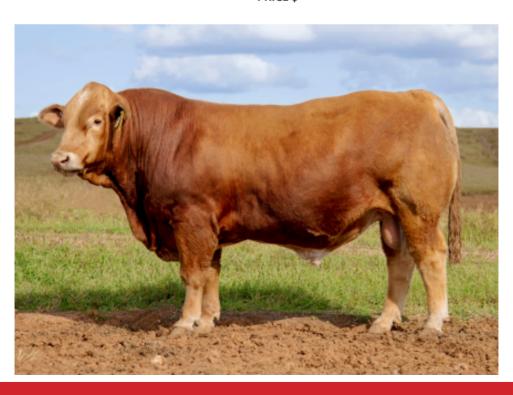

# SETTLER NELSON (P) (R)

DOB 19/05/2017 BREED 100% Simmental

Sir of 51, 52, 53

Purchased at the 2019 Simmental National, after winning Grand Champion Bull, Nelson is a big framed, growthy bull who is exceptionally free moving.

|      | BW   | 200 W | 400 W | 600 W | МС  | Milk | SS   | C Wt | EMA  | Rib  | Rump | RBY  | IMF  |
|------|------|-------|-------|-------|-----|------|------|------|------|------|------|------|------|
| EBV  | +1.0 | +13   | +23   | +18   | +8  | +2   | +0.1 | +7   | +2.0 | +0.9 | -0.2 | -0.2 | +0.1 |
| ACC% | 64%  | 55%   | 52%   | 50%   | 46% | 42%  | 35%  | 41%  | 33%  | 35%  | 34%  | 32%  | 31%  |