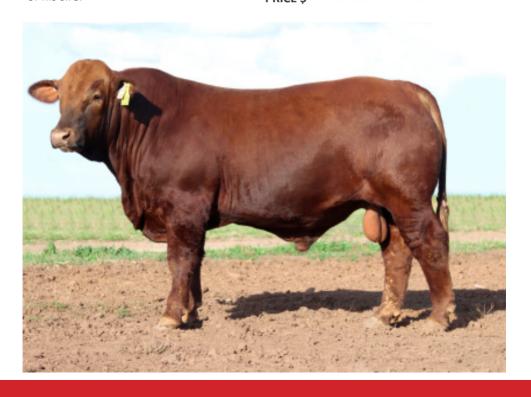

# **WOONALLEE NURIOOTPA (P) (R)**

DOB 17/08/2017

BREED 100% Simmental

Sire of \$27, 42, 43, 44, 47, 48, 49, 50, 57, 55, 56

The top price bull at the inaugural Woonallee N bull sale, Nuriootpa was admired for his carcass attributes. Nuriootpa has huge EMA combined with softness, in both his figures and his phenotype. The first crop of bulls to be offered by this impressive sire.