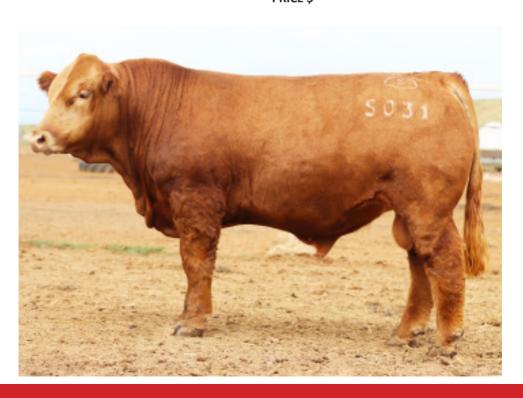

# YERWAL EST POWERHOUSE P247 (P) (R)

DOB 01/07/2018

BREED 100% Red Simmental

Sire of 1, 2, 3, 5, 7, 10, 12, 14, 19

Pictured is SVS Captain Morgan 11Z, **sire** of Yerwal Est Powerhouse (who is red).

Power house was purchased from Regan Burow and family at Yerwal Estate in 2019. Savannah admired him for his phenomenal growth and style at a young age. These characteristics have certainly been infused in Powerhouse's progeny.

AGE 23 months

**COLOUR** Red

**POLL** Polled

BREED 100% Simmental

**GRADE** Unregistered

A powerful bull to kick off this year's sale. Muscle and meat, with a smooth skin type, well-suited to a *Bos indicus* program. The first of the impressive Yerwal Est Powerhouse sons in this year's sale.