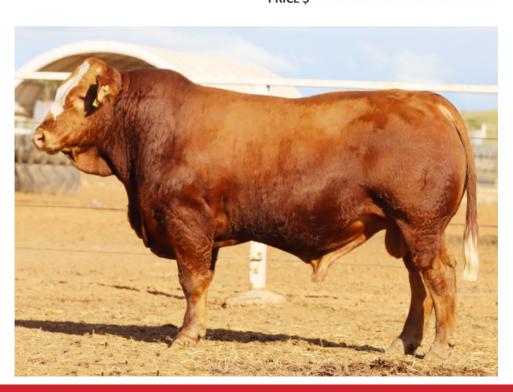

# SOMERTON IVAR (P) (R)

DOB 11/10/2015

BREED

100% Brahman

Sir \$28, 29, 30, 31, 33, 34, 46

The second year of Somerton Ivar progeny in the Ticoba Sale, Ivar's bulls sold and have performed particularly well from the 2021 sale. Infusing extra *Bos indicus* content, Ivar breeds quiet cattle, with red colour and light pigment. Ivar compliments the maternal attributes of the Ticoba Simbrah females.