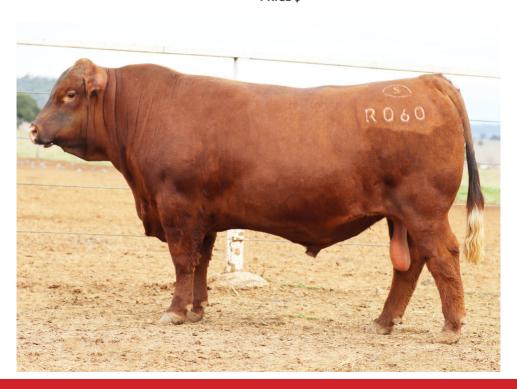

# SOMERTON IVAR (P) (R)

DOB 11/10/2015

BREED

100% Brahman

Sir \$28, 29, 30, 31, 33, 34, 46

The second year of Somerton Ivar progeny in the Ticoba Sale, Ivar's bulls sold and have performed particularly well from the 2021 sale. Infusing extra *Bos indicus* content, Ivar breeds quiet cattle, with red colour and light pigment. Ivar compliments the maternal attributes of the Ticoba Simbrah females.