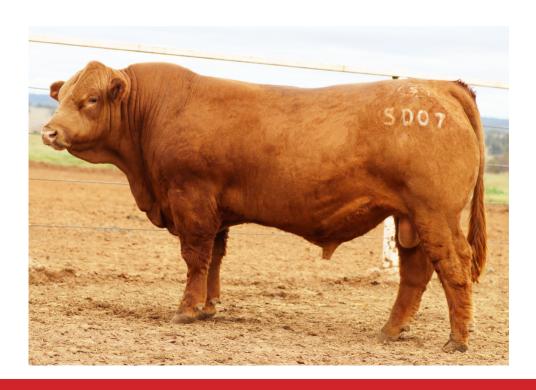

# WHEATLAND KILL SWITCH 598C (P) (R)

DOB 26/02/2015 BREED 100% Red Simmental

Sine of Jots 9

This bull retains his place in Savannah's sire program, due to his consistent ability to breed quiet cattle, with huge capacity on excellent feet and legs. Kill Switch calves will contribute extra performance into any herd.