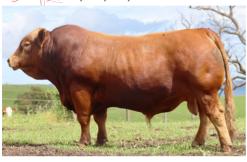

# SAVANNAH POWER SURGE (PP) (R)

DOB 02/03/2018

BREED 100% Red Simmental

Sire of 21, 22, 23, 24, 25, 26, 54

Savannah Power Surge P09 was purchased at the 2019 Simmental National by Matt Kirk and family. One of the first calves by Wheatland Kill Switch, P09 has outstanding softness, and extra length. P09's exceptional temperament has been stamped in his progeny.

P09's first bull calves offered for sale, lead out the Ticoba draft this year, and are stamped with his extra length and capacity.

## **JULY 2022 SIMMENTAL BREEDPLAN**

|      | BW  | 200 W | 400 W | 600 W | МС  | Milk | SS  | C Wt | EMA | Rib | Rump | RBY | IMF  |
|------|-----|-------|-------|-------|-----|------|-----|------|-----|-----|------|-----|------|
|      |     |       |       |       |     |      |     |      |     |     |      |     | +0.2 |
| ACC% | 67% | 59%   | 63%   | 55%   | 44% | 40%  | 32% | 51%  | 47% | 46% | 44%  | 43% | 41%  |