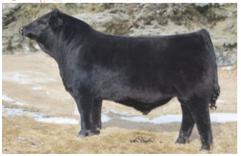

# LANCASTER MAGNUM M269 (PP) (R)

DOB 16/06/2016

BREED 100% Black Simmental

Sire of Jobs 20

A sired utilised by the Lancaster Black Simmental Stud in South Australia, who are renowned for their astute use of performance data, and exceptional breeding program. Lancaster cattle have stayability in a range of environments.

#### **JULY 2022 SIMMENTAL BREEDPLAN**

|      | BW   | 200 W | 400 W | 600 W | МС  | Milk | SS   | C Wt | EMA  | Rib  | Rump | RBY  | IMF  |   |
|------|------|-------|-------|-------|-----|------|------|------|------|------|------|------|------|---|
| EBV  | -0.3 | +26   | +45   | +46   | +47 | +4   | +1.3 | +28  | +3.6 | +2.0 | +1.0 | -1.2 | +1.0 |   |
| ACC% | 89%  | 76%   | 72%   | 69%   | 61% | 53%  | 52%  | 29%  | 56%  | 48%  | 51%  | 49%  | 47%  | ı |